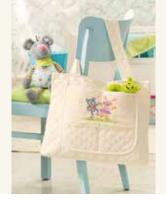

### 0060002-00701-08 Bag

### Anchor Stranded Cotton 8m 4635000- # (Colour n°)

🔎 1 x #2, #27, #103, #108, #254, #292, #313, #1035, #9159

**Bag:** 20 x 31 cm **Embroidery:** 19 x 12 cm

### Bag