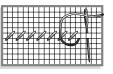

### **CROSS STITCH**

Cross stitch is worked in two stages – first work the lower stitch (from left to right) and then work the upper stitch (from right to left).

|  | eelesso |
|--|---------|
|--|---------|