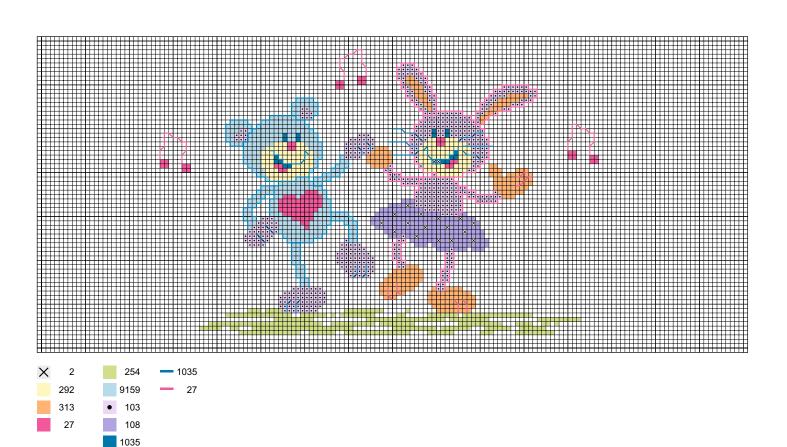

### Anchor Stranded Cotton 8m 4635000- # (Colour n°)

🔎 1 x #2, #27, #103, #108, #254, #292, #313, #1035, #9159

**Bag:** 20 x 31 cm **Embroidery:** 19 x 12 cm

### **GENERAL INSTRUCTIONS**

Position the embroidery in the centre of the aida panel. One coloured square on the chart represents one cross stitch worked over one woven square of aida fabric. A line represents a backstitch.

### TIP

Always embroider cross stitch using a blunt-ended tapestry needle. Always work the cross stitch first, then the backstitch.

Embroidery

Eas

On the chart, each coloured square represents one cross stitch and each line one backstitch.